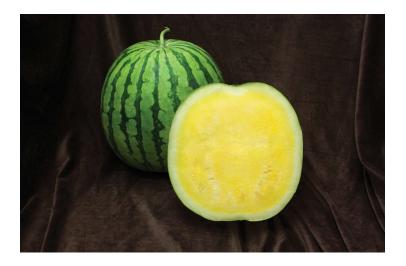

## **Yellow Buttercup**

## **Triploid Watermelon**

## ATTRIBUTES

| Туре        | Hybrid Colored Flesh |
|-------------|----------------------|
| Days (TP)   | 90                   |
| Size        | 14-16 lbs.           |
| Shape       | Round, Oval          |
| Flesh Color | Bright Yellow        |

## **FEATURES**

Nearly round with flavorful flesh that's dense, crisp, and high in sugars. Great eating quality and high yields.

PO Box 190 Chualar, CA 93925 800.318.5942 www.gowanseed.com sales@gowanseed.com