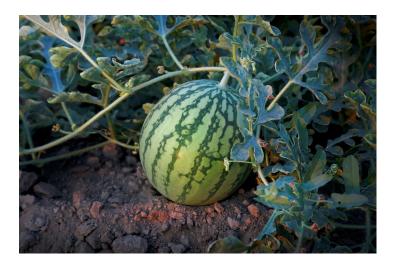

### ATTRIBUTES

| Туре                  | Hybrid Pollenizer       |
|-----------------------|-------------------------|
| Days (TP)             | Early                   |
| Fruit Characteristics | Round-Oval, Light Green |
|                       | Background with Medium  |
|                       | Green Stripes           |
| Interior Color        | Yellow                  |
| Resistance/Tolerance  | IR: Co:1, Fon:1         |