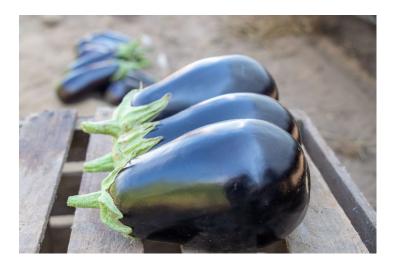

## ATTRIBUTES

Type Days (TP) Fruit Shape/Size Fruit Color Hybrid Eggplant 66 Teardrop, 4 x 7" Dark Purple-Black

## **FEATURES**

Spineless classic shaped eggplant with extra dark color compared to similar varieties giving it a competitive edge. Ideal for open field cultivation exhibiting very high yields, superior quality fruit and a strong plant.