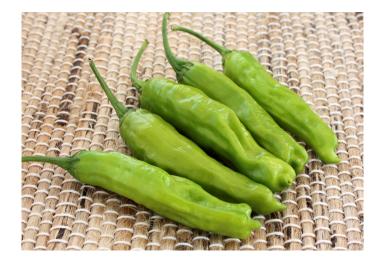

## Takara

## Pepper

## FEATURES

Early, uniform and prolific. Shishito peppers have small fruit but rich, mild flavor. Compact plant has a spreading habit, short internodes, is well branched and has high production potential. 1/10 of fruit may be slightly hot.