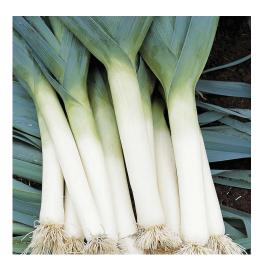

#### **FEATURES**

Blue Green Autumn type that has demonstated commercial success. Upright style, clean plant, and very productive. Long white shank, distinctive transition to green.

PO Box 190 Chualar, CA 93925 800.318.5942 www.gowanseed.com sales@gowanseed.com