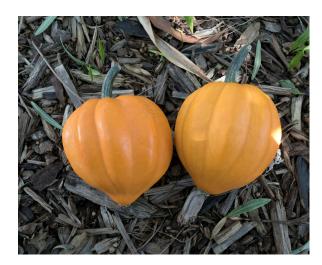

## ATTRIBUTES

| Туре       | OP Acorn      |
|------------|---------------|
| Days (DS)  | 80            |
| Size (HxW) | 6 x 5"        |
| Color      | Golden Orange |
| Plant Type | Compact Bush  |

## **FEATURES**

Very productive with excellent fruit set. Attractive exterior color.

PO Box 190 Chualar, CA 93925 800.318.5942 www.gowanseed.com sales@gowanseed.com

NOTICE: Variety information presented herein is based on field and laboratory observation. Actual crop yield, quality, and level of claimed pest and pathogen resistances, are dependent upon many factors beyond our control and no warranty is made for crop yield, quality, and level of claimed pest and pathogen resistances. Since environmental conditions and local practices may affect variety characteristics and performance, we disclaim any legal responsibility for these. Read all labels and tags. They contain important information regarding conditions of sale. Including limitations of warranties and remedies.