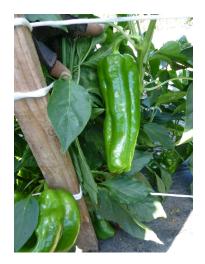

# **Sweet Delilah**

## **Pepper**

#### **ATTRIBUTES**

Type **Hybrid Roasting (Sweet)** 

Days (TP) 72

> Color Green to Deep Red

9 x 2.5"

Fruit Size (LxW)

**Plant Type** 

Resistance/Tolerance IR: TSWV

### **FEATURES**

Large, thick fleshed Italian (Marconi) roasting pepper with very high yields. Can also be fried. Nice apple green, but usually marketed at mature deep red when it tastes the best. In early production it will usually have 3-lobes that taper to a "sheep's nose" rather than a blunt tip.