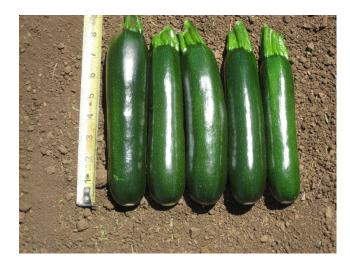

## ATTRIBUTES

| Type<br>Days (DS) | Hybrid Zucchini<br>45 |
|-------------------|-----------------------|
| Color             | Dark Green            |
| Plant Type        | Open Bush             |

## **FEATURES**

Refined, slender fruit on open bush plant. Nice dark green color with slight flecking. Early with high yield potential.

PO Box 190 Chualar, CA 93925 800.318.5942 www.gowanseed.com sales@gowanseed.com