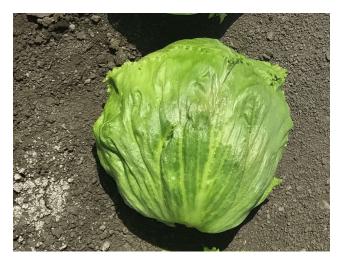

## Lettuce

## **ATTRIBUTES**

Type OP Iceberg (Crisphead)

Days (DS)

62

**Head Description** 

Uniform, Medium Frame, Upright, Sure Heading

**Leaf Type** Crisp, Smooth

Resistance/Tolerance

HR: BI: 16-29,32,34,36EU,

BI: 1-9US, TBSV IR: LMV: 1, Rs

**FEATURES** 

Sure heading, slow to bolt and will develop uniform, firm medium sized crisp heads in spring, summer, and fall. Higher head placement and a strong disease package.