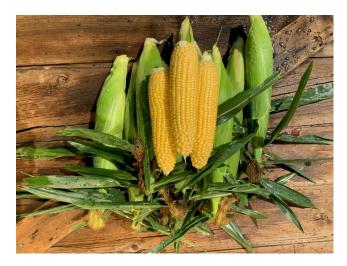

# Seminole Gold

## **Sweet Corn**

 $\mathbf{Xtra}\text{-}\mathbf{Tender}^{\mathsf{TM}}$ 

#### **ATTRIBUTES**

**Type** Hybrid Yellow Sh2

Days (DS) 80
Plant Height 7'
Ear Height 28"
Ear Length 7-8"

Row Count 16-18
Resistance/Tolerance IR: Et

### **FEATURES**

Strong plant, excellent husk cover and tip fill. The perfect size ear for shipping markets. Excellent appearance and high eating quality. It will perform and yield best at higher populations +/- 30,000.