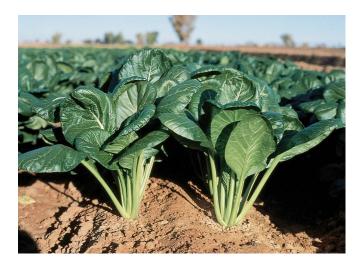

## Mustard

## ATTRIBUTES

Type ⊢ Days (DS) 3 Leaf Characteristics S

Hybrid Spinach Mustard 35 Smooth, Thick, Dark Green

## **FEATURES**

Attractive hybrid that is slow to bolt with high yields. Large upright plant with multiple harvests in cooler season.

PO Box 190 Chualar, CA 93925 800.318.5942 www.gowanseed.com sales@gowanseed.com