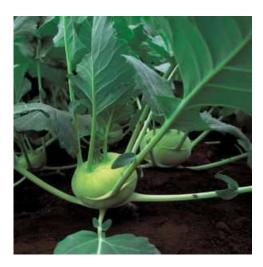

## Kohlrabi

## ATTRIBUTES

| Туре        | Hybrid Kohlrabi |
|-------------|-----------------|
| Days (DS)   | 49              |
| Bulb Shape  | Flat, Round     |
| Fruit Color | Pale Green      |
|             |                 |

## **FEATURES**

Early maturing flat, round pale green bulbs that are uniform in size and shape.

PO Box 190 Chualar, CA 93925 800.318.5942 www.gowanseed.com sales@gowanseed.com

NOTICE: Variety information presented herein is based on field and laboratory observation. Actual crop yield, quality, and level of claimed pest and pathogen resistances, are dependent upon many factors beyond our control and no warranty is made for crop yield, quality, and level of claimed pest and pathogen resistances. Since environmental conditions and local practices may affect variety characteristics and performance, we disclaim any legal responsibility for these. Read all labels and tags. They contain important information regarding conditions of sale. Including limitations of warranties and remedies.