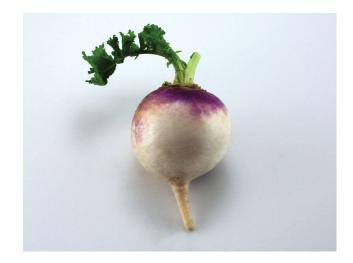

## **Purple Top White Globe**

## Turnip

## ATTRIBUTES

| Туре                 | OP Turnip               |
|----------------------|-------------------------|
| Days (DS)            | 50-55                   |
| Root Color           | Bright Purple Shoulder, |
|                      | White Bottom            |
| Leaf Type            | Dark Green, Cut Leaf    |
| Resistance/Tolerance | T: Bolting              |

## **FEATURES**

Smooth attractive globe shaped roots. Upright plant habit with dark green leaves. Sweet taste.

PO Box 190 Chualar, CA 93925 800.318.5942 www.gowanseed.com sales@gowanseed.com

NOTICE: Variety information presented herein is based on field and laboratory observation. Actual crop yield, quality, and level of claimed pest and pathogen resistances, are dependent upon many factors beyond our control and no warranty is made for crop yield, quality, and level of claimed pest and pathogen resistances. Since environmental conditions and local practices may affect variety characteristics and performance, we disclaim any legal responsibility for these. Read all labels and tags. They contain important information regarding conditions of sale. Including limitations of warranties and remedies.