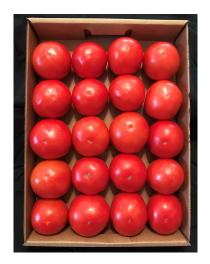

## **ATTRIBUTES**

Type Days (TP) Fruit Size/Shape Plant Type Resistance/Tolerance Hybrid Round Red

72-75

Large to Extra Large Determinate, Strong

HR: Fol:1,2, For, TSWV, Va

IR: TYLCV

## **FEATURES**

Widely adapted with a strong plant. Continuous setting of firm fruit. Crimson red interior and clean blossom ends. A great variety for multi-packs.

Fol Fusarium Wilt (Fusarium oxysporum f.sp. lycopersici)