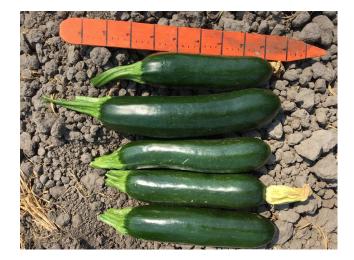

## **FEATURES**

Slightly open plant, good size, beautiful medium-dark green fruit with minimal flecking. Good uniformity. Good yield potential.

PO Box 190 Chualar, CA 93925 800.318.5942 www.gowanseed.com sales@gowanseed.com