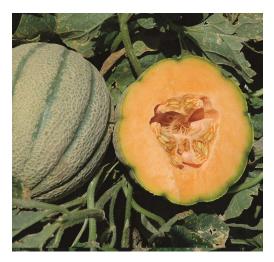

#### **ATTRIBUTES**

**Type** Hybrid Tuscan

**Days (TP)** 85

Size/Shape 7-8", Round/Oval

**Netting/Sutures** Medium Net, Deep Sutures

Flesh Color/Cavity Bright Orange

Rind Color Tan, Green Sutures

Resistance/Tolerance IR: Fom:1,2, Px:2, WMV

### **FEATURES**

High sugars, moderate fiber, and aromatics combine into one of the best tasting melons. Attractive looking fruit.

PO Box 190 Chualar, CA 93925 800.318.5942 www.gowanseed.com sales@gowanseed.com