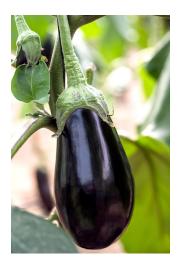

## Nadia

## Eggplant

## ATTRIBUTES

Type Days (TP) Fruit Shape/Size Fruit Color Hybrid Eggplant 62 Teardrop, 4.5 x 9" Almost Black

## FEATURES

Heavy early set which does well in cool conditions. Fruit are large, firm, and held high in the plant.

PO Box 190 Chualar, CA 93925 800.318.5942 www.gowanseed.com sales@gowanseed.com

NOTICE: Variety information presented herein is based on field and laboratory observation. Actual crop yield, quality, and level of claimed pest and pathogen resistances, are dependent upon many factors beyond our control and no warranty is made for crop yield, quality, and level of claimed pest and pathogen resistances. Since environmental conditions and local practices may affect variety characteristics and performance, we disclaim any legal responsibility for these. Read all labels and tags. They contain important information regarding conditions of sale. Including limitations of warranties and remedies.