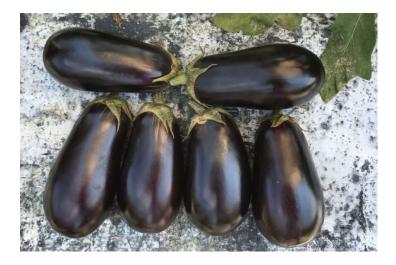

## ATTRIBUTES

Type Days (TP) Fruit Shape/Size Fruit Color Hybrid Eggplant 68 Half Long, Teardrop Purple, Black

## **FEATURES**

Has merit in commercial production where high quality fruit is picked, packed, shipped and distributed to high end markets. Compact plant with high yields.

PO Box 190 Chualar, CA 93925 800.318.5942 www.gowanseed.com sales@gowanseed.com