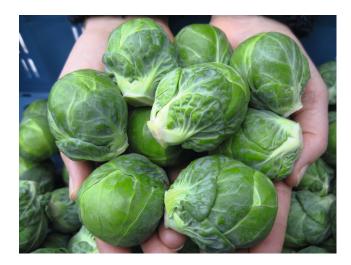

## **Brussels Sprouts**

## ATTRIBUTES

| Туре              | Hybrid Brussels Sprouts |
|-------------------|-------------------------|
| Days (TP)         | 103                     |
| Plant Height      | 30"                     |
| Sprout Size/Shape | 1.5-2", Round           |
|                   |                         |

## **FEATURES**

Easy to grow and adaptive to plant densities. Short internodes and high productivity of uniform round, firm, tasty sprouts.

PO Box 190 Chualar, CA 93925 800.318.5942 www.gowanseed.com sales@gowanseed.com