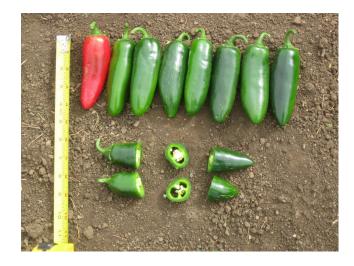

## ATTRIBUTES

| Type             | Hybrid Jalapeno (Hot) |
|------------------|-----------------------|
| Days (TP)        | Early                 |
| Color            | Green to Red          |
| Fruit Size (LxW) | 4x1.5"                |

## **FEATURES**

Excellent setting, early and concentrated set. Compact plant, high yields. Some checking, this is a workhorse fresh market pepper. Great red color.

PO Box 190 Chualar, CA 93925 800.318.5942 www.gowanseed.com sales@gowanseed.com