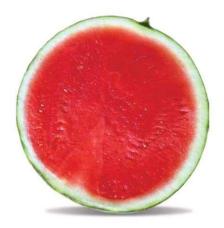

## ATTRIBUTES

| Days (TP) Midseason      |
|--------------------------|
| <b>Size</b> 11-13.2 lbs. |
| Shape Round              |
| Flesh Color Deep Red     |

## FEATURES

A desert jewel! Produces very firm deep red flesh with a very sweet taste. High vigor. The plant is very strong and can do well with limited irrigation. Very dark stripes.

PO Box 190 Chualar, CA 93925 800.318.5942 www.gowanseed.com sales@gowanseed.com