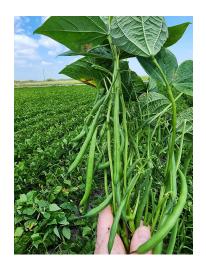

## Kestrel

## Bean

## **FEATURES**

A prolific yielder of straight, dark green, predominately 4 sieve size pods. Sturdy upright bush, open for easy hand or mechanical harvest. Leaves are distinctly different being upright and dark green.