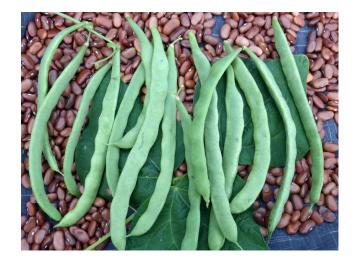

## ATTRIBUTES

| Тур             | е  |
|-----------------|----|
| Days (D         | 5) |
| Pod Length/Shap | e  |
| Pod Colo        | or |
| Seed Cold       | or |
| Market Us       | e  |

OP Pole 65 7-9" Medium Green Brown Fresh Market

## FEATURES

Vigorous plant must be staked or trellised and can be relied on for peak flavor, productivity, and wide adaptability. Stringless when young.

PO Box 190 Chualar, CA 93925 800.318.5942 www.gowanseed.com sales@gowanseed.com