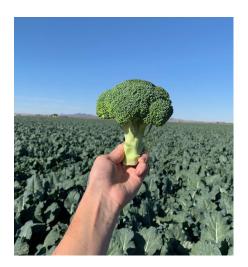

## Jet Dome

## Broccoli

Hybrid Broccoli 60 Fine Domed, Medium Beads Spring, Summer, Fall T: Heat

## FEATURES

Extra early maturing upright plant produces good yields of dark green, smooth, fine-dome shaped heads. Holds well in the field.

PO Box 190 Chualar, CA 93925 800.318.5942 www.gowanseed.com sales@gowanseed.com