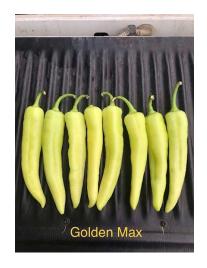

# **Golden Max**

### **ATTRIBUTES**

**Type** Hybrid Banana/Hungarian

(Hot)

**Days (TP)** 70-75

Color Yellow to Red

**Fruit Size (LxW)** 7.5-9 x 1.5"

Scoville Rating 8,500

**Resistance/Tolerance** IR: TSWV, X spp:1-3

### **FEATURES**

Thick walled large uniform fruit that are deep yellow and slower maturing to red. Well structured plant type which produces great yields of high quality attractive fruit. Strong disease package.