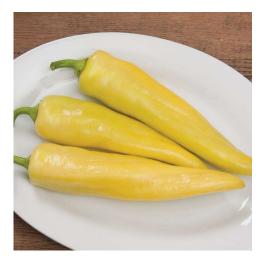

## Goddess

## Pepper

## ATTRIBUTES

| Туре                 | Hybrid Banana (Sweet) |
|----------------------|-----------------------|
| Days (TP)            | 63                    |
| Color                | Yellow/Red            |
| Fruit Size (LxW)     | 8-9"                  |
| Plant Type           | Large                 |
| Resistance/Tolerance | HR: X spp:1-3         |

## **FEATURES**

Long, thick-walled, smooth fruits. Suitable for fresh market and pickling. Widely adapted.

PO Box 190 Chualar, CA 93925 800.318.5942 www.gowanseed.com sales@gowanseed.com

Disease Codes:

X spp Bacterial Spot (Xanthomonas spp)