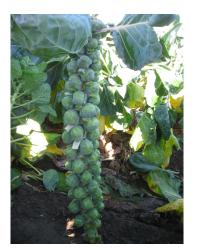

## **Brussels Sprouts**

## ATTRIBUTES

TypeHybrid Brussels SproutsDays (TP)Mid-LatePlant Height32"Sprout Size/Shape1.2", Round/Elongated

## **FEATURES**

Upright attachment, easy to detach. Good yield of blue-green sprouts.

PO Box 190 Chualar, CA 93925 800.318.5942 www.gowanseed.com sales@gowanseed.com

NOTICE: Variety information presented herein is based on field and laboratory observation. Actual crop yield, quality, and level of claimed pest and pathogen resistances, are dependent upon many factors beyond our control and no warranty is made for crop yield, quality, and level of claimed pest and pathogen resistances. Since environmental conditions and local practices may affect variety characteristics and performance, we disclaim any legal responsibility for these. Read all labels and tags. They contain important information regarding conditions of sale. Including limitations of warranties and remedies.