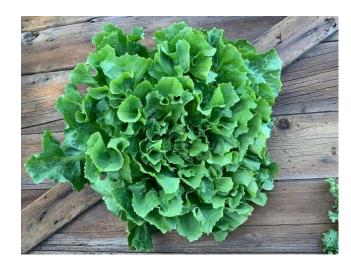

## Full Heart 65

## Escarole

## ATTRIBUTES

TypeOP EscaroleDays (DS)85

## **FEATURES**

Healthy, broad dark green outer leaves with a deep heart which is white at the core. Gowan premium selection of this classic line.

PO Box 190 Chualar, CA 93925 800.318.5942 www.gowanseed.com sales@gowanseed.com