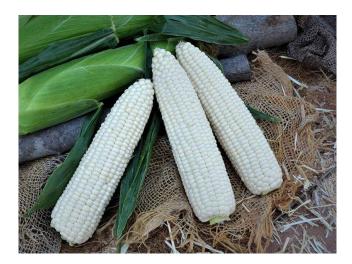

## **Sweet Corn**

Xtra-Tender<sup>™</sup>

## ATTRIBUTES

| Hybrid White Sh2  |
|-------------------|
| 73                |
| 5.8'              |
| 28"               |
| 7.5-8"            |
| 16-20             |
| HR: MDMV, PS: RpG |
|                   |

## FEATURES

Large ear with great taste. Excellent field holding ability, great husk protection, and has tolerance to heat-related stress. Ideal for mid-season fresh and shipping markets.

PO Box 190 Chualar, CA 93925 800.318.5942 www.gowanseed.com sales@gowanseed.com