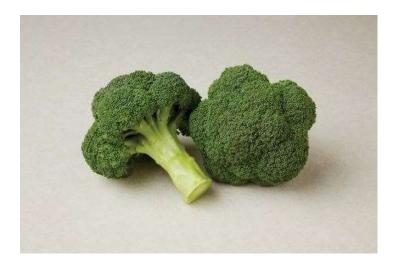

## **FEATURES**

Mid-sized blue-green beads on 7" domed heads. Great heat tolerance. Used for crown and bunch markets.

PO Box 190 Chualar, CA 93925 800.318.5942 www.gowanseed.com sales@gowanseed.com

NOTICE: Variety information presented herein is based on field and laboratory observation. Actual crop yield, quality, and level of claimed pest and pathogen resistances, are dependent upon many factors beyond our control and no warranty is made for crop yield, quality, and level of claimed pest and pathogen resistances. Since environmental conditions and local practices may affect variety characteristics and performance, we disclaim any legal responsibility for these. Read all labels and tags. They contain important information regarding conditions of sale. Including limitations of warranties and remedies.