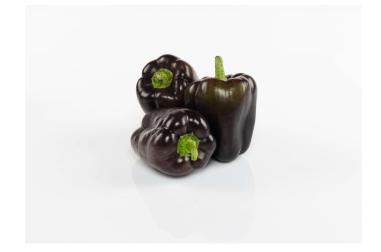

Hybrid Bell (Sweet) 55-65 Light Green to Dark Purple/Red 3.5 x 3", Large Medium, Protective HR: Tm:0-2

## FEATURES

AAS Winner! Very impressive dark purple color with sweet juicy thick walls. Slightly elongated and predominately 3/4-lobed. Early maturing fruit set developing from light green to a dark purple and eventually to red.