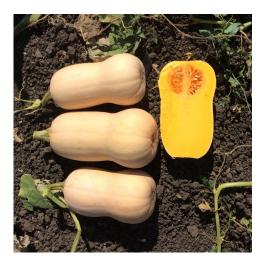

## **Desert Lark**

## Winter Squash

## ATTRIBUTES

| Туре              |
|-------------------|
| Days (DS)         |
| Weight/Size (LxW) |
| Color             |
| Primary Use       |
| Plant Type        |

Hybrid Butternut 100-115 3-4 lbs. Buttery Tan Fresh Market Vine

## **FEATURES**

Smaller vine, uniform fruit, high yield potential. Nice color.

PO Box 190 Chualar, CA 93925 800.318.5942 www.gowanseed.com sales@gowanseed.com

NOTICE: Variety information presented herein is based on field and laboratory observation. Actual crop yield, quality, and level of claimed pest and pathogen resistances, are dependent upon many factors beyond our control and no warranty is made for crop yield, quality, and level of claimed pest and pathogen resistances. Since environmental conditions and local practices may affect variety characteristics and performance, we disclaim any legal responsibility for these. Read all labels and tags. They contain important information regarding conditions of sale. Including limitations of warranties and remedies.