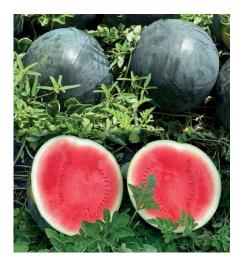

#### **ATTRIBUTES**

**Type** Hybrid Sugar Baby Rind

**Days (TP)** 80

Flesh Color Dark Red Size 14-17 lbs.

Shape Round

**Resistance/Tolerance** IR: Co:1, Fon:1, Px:1

### **FEATURES**

Uniquely dark, glossy and smooth rind with very dark red, firm sweet flesh. High sugars and a great disease package.

PO Box 190 Chualar, CA 93925 800.318.5942 www.gowanseed.com sales@gowanseed.com