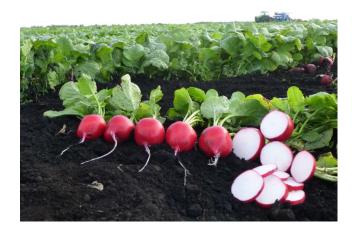

## Radish

## ATTRIBUTES

Type Days (DS) Root Shape/Color Top Height Hybrid Radish Mainseason Round, Deep Red Medium

## FEATURES

Vigorous variety with superb interior white color and long shelf life. Excellent uniform round shaped bulbs. suitable for autumn, winter and early spring growing.

PO Box 190 Chualar, CA 93925 800.318.5942 www.gowanseed.com sales@gowanseed.com