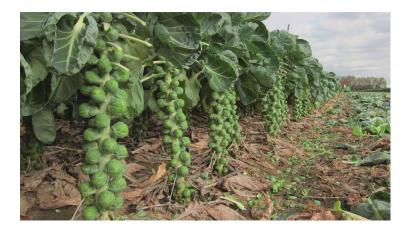

## **Brussels Sprouts**

## ATTRIBUTES

| Туре              | Hybrid Brussels Sprouts |
|-------------------|-------------------------|
| Days (TP)         | 160                     |
| Plant Height      | 25-30"                  |
| Sprout Size/Shape | Round                   |
|                   |                         |

## **FEATURES**

Early type producing dark, round sprouts. High yielding and strong against lodging. Dagan has a fresh green color, and drops leaves easily with very good standing ability. Well suited for fresh market.