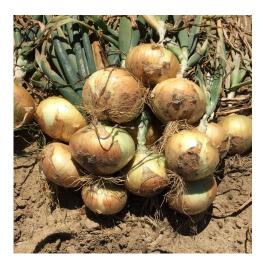

# **DP Sweet (1407)**

# Onion

#### Hybrid Short Day Yellow Early Jumbo, Granex Light Bronze Short IR: Pd T: Bolting

### **FEATURES**

Early maturing, light skinned true Granex type especially suited for the Southeast US markets. Proven performance with sweet flavor and small necks.

PO Box 190 Chualar, CA 93925 800.318.5942 www.gowanseed.com sales@gowanseed.com