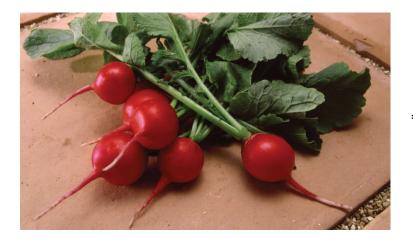

## **Crunchy Royale**

## Radish

## ATTRIBUTES

Type Days (DS) Root Shape/Color Top Height Hybrid Radish 25 Round, Bright Red Medium Tall

## **FEATURES**

Widely adapted and proven performance in all production areas and soil types. Best in Spring/Fall. Tops are perfect for bunching or machine harvest cellos. Expect large diameter, brilliant red exteriors, white interiors, and clean tops if bunching.