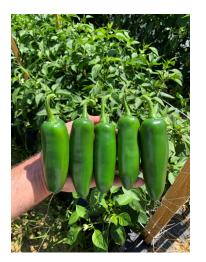

## Catarino

## Pepper

## FEATURES

Jumbo sized, dark green fruit with broad shoulders tapered to a point. Very thick walls and heavy fruit weight. Excellent shelf life. Vigorous plants and fruit setting ability assure high yield potential in all growing regions. Gowan Exclusive!