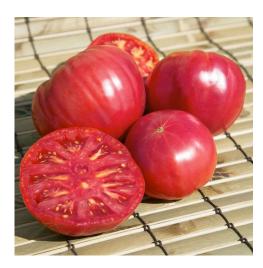

## **Brandywine Pink**

## Tomato

## ATTRIBUTES

Type Days (TP) Fruit Size/Shape Plant Type OP Heirloom 75-100 0.5-1 lbs., Oblate Indeterminate

## FEATURES

Old variety prized for its incredible flavor. Medium to large size pink fruit. Matures late in Northern areas.

PO Box 190 Chualar, CA 93925 800.318.5942 www.gowanseed.com sales@gowanseed.com