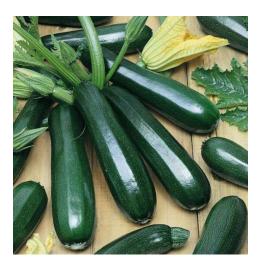

## **Black Beauty**

## Zucchini Squash

## ATTRIBUTES

| Туре       | OP Zucchini |
|------------|-------------|
| Days (DS)  | 50-63       |
| Color      | Black-Green |
| Plant Type | Vine        |
|            |             |

## **FEATURES**

Semi-upright open plant. Blocky glossy black-green fruit are 6-8". Very tender firm creamy-white flesh.

PO Box 190 Chualar, CA 93925 800.318.5942 www.gowanseed.com sales@gowanseed.com

NOTICE: Variety information presented herein is based on field and laboratory observation. Actual crop yield, quality, and level of claimed pest and pathogen resistances, are dependent upon many factors beyond our control and no warranty is made for crop yield, quality, and level of claimed pest and pathogen resistances. Since environmental conditions and local practices may affect variety characteristics and performance, we disclaim any legal responsibility for these. Read all labels and tags. They contain important information regarding conditions of sale. Including limitations of warranties and remedies.