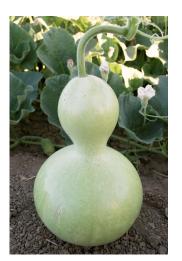

## Gourd

## ATTRIBUTES

TypeOP Large GourdDays (DS)115

## **FEATURES**

12-14" tall with 5" diameter. To form a bottle gourd that will sit on a base, stand them upright in the field when they are young and still growing.

PO Box 190 Chualar, CA 93925 800.318.5942 www.gowanseed.com sales@gowanseed.com