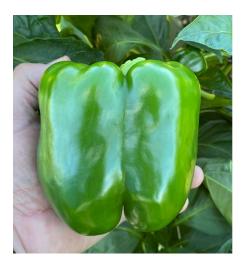

## **ATTRIBUTES**

**Type** Hybrid Bell (Sweet)

**Days (TP)** 72

Color Green to Red

Fruit Size (LxW) 5x4.5", Extra Large to Jumbo,

Blocky

Plant Type Compact, Medium

Resistance/Tolerance HR: Tm:0

## **FEATURES**

High quality, offering a concentrated set of smooth, firm, and glossy fruit. Great cover with moderate plant vigor. Excellent for fresh market.

Phytopthora Crown and Root Rot (Phytophthora capsici)