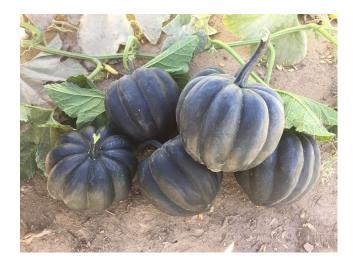

## Bellorado

## Winter Squash

## ATTRIBUTES

| Туре                        | Hybrid Acorn      |
|-----------------------------|-------------------|
| Days (DS)                   | 80                |
| Size (HxW)                  | 2.5-3 lbs.        |
| Color                       | Dark Green, Black |
| Plant Type                  | Large Bush        |
| <b>Resistance/Tolerance</b> | IR: Px            |

## **FEATURES**

Orange flesh with high sugar content with 10-12% brix. High yields of marketable fruit. Deep ribbing.

PO Box 190 Chualar, CA 93925 800.318.5942 www.gowanseed.com sales@gowanseed.com

Disease Codes: