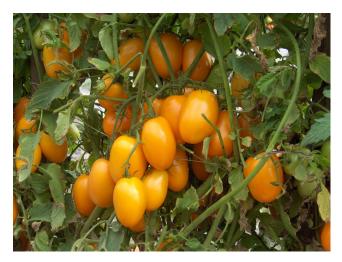

## **FEATURES**

Beautiful gold to mature tangerine orange colored saladette. Big, beautiful, flavorful, and high yielding.

Fol Fusarium Wilt (Fusarium oxysporum f.sp. lycopersici)
Pst Bacterial Speck (Pseudomonas syringae pv. tomato)