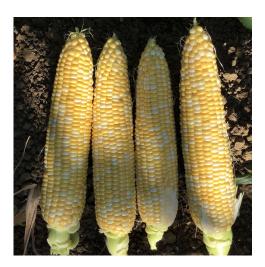

## **Sweet Corn**

Xtra-Tender<sup>™</sup>

### ATTRIBUTES

| Туре                        | Hybrid Bicolor Sh2 |
|-----------------------------|--------------------|
| Days (DS)                   | 73                 |
| Plant Height                | 5.3'               |
| Ear Height                  | 20"                |
| Ear Length                  | 7.5-8"             |
| Row Count                   | 16-18              |
| <b>Resistance/Tolerance</b> | HR: Ps: RpG        |
|                             | IR: Et             |

#### FEATURES

Tender and sweet with great eating quality. Good color and tip fill with high yields. Perfect for shipping and local markets.

PO Box 190 Chualar, CA 93925 800.318.5942 www.gowanseed.com sales@gowanseed.com