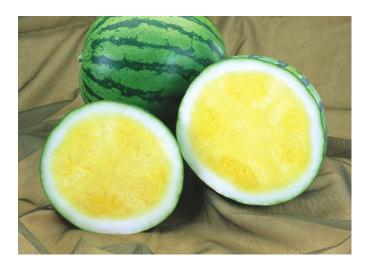

## Amarillo

## ATTRIBUTES

| Туре        | Hybrid Colored Flesh |
|-------------|----------------------|
| Days (TP)   | 80                   |
| Size        | 13-15 lbs.           |
| Shape       | Globe                |
| Flesh Color | Deep Yellow          |

## **FEATURES**

Widely adapted. Producing fruit with a bright deep yellow flesh and a distinctive rind pattern. Proven variety for shipping and local markets.

PO Box 190 Chualar, CA 93925 800.318.5942 www.gowanseed.com sales@gowanseed.com