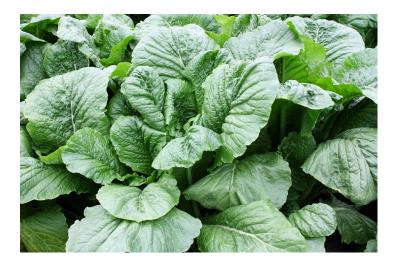

## Turnip

## **FEATURES**

Broad leaves with short petioles. Up to 50% better yields over standard turnip greens. Excellent regrowth ability ideal for multiple cuts. Mostly used for processing, can be used for fresh market.