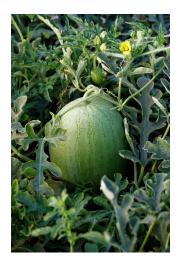

### **ATTRIBUTES**

**Type** Hybrid Pollenizer

Days (TP) Early

Fruit Characteristics Round-Oval, Light Green

Background with Medium

**Green Stripes** 

Interior Color Red

**Resistance/Tolerance** IR: Co:1, Fon:1