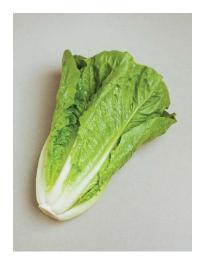

# **Abilene**

## Lettuce

### **ATTRIBUTES**

**Type** OP Green Romaine

Days (DS) Mid

**Leaf Type** Medium Dark Green

Size Tall, Upright

**Resistance/Tolerance** HR: BI:5-8US, BI:16,18-20EU,

BL:22-24,27-28,30-32EU,

Fol:1, TBSV T: Tip Burn

### **FEATURES**

Boasts strong disease tolerance and excellent performance. Ideal for coastal California Spring, Summer, and Fall harvests.

PO Box 190 Chualar, CA 93925 800.318.5942 www.gowanseed.com sales@gowanseed.com